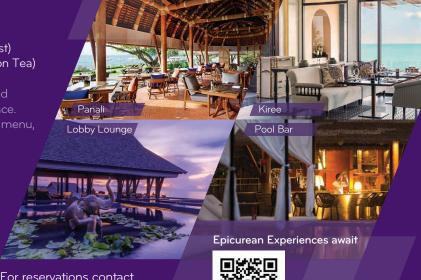

### **VANA BELLE RESORT**

### Panali

Hours:

11:30 AM - 11:00 PM

Beachside dining with thatched covered area and open-air terrace, Panali presents traditional Italian dishes, premier wines and breathtaking

#### Lobby Lounge

Hours:

5:00 PM - Midnight

Happy Hour:

9:00 PM - 10:30 PM

Perched above the beach and shaded by a thatched roof, enjoy a relaxed, open-air setting with gourmet snacks, whiskies, beer, wine and cocktails.

#### niree

Hours:

6:30 AM - 11:00 AM (Breakfast) 3:00 PM - 4:30 PM (Afternoon Tea) 6:00 PM - 11:00 PM (Dinner)

Elegant and opulently furnished dining room with alfresco terrace. Indulge in an à la carte dinner menu, comprising of Southern Thai

#### Pool Bar

Hours:

9:00 AM - Midnight

Happy Hour:

5:00 PM - 6:30 PM

Enjoy panoramic ocean views, signature cocktails and refreshing cold beverages while relaxing in the infinity-pool cabanas or elegant lounge chairs.