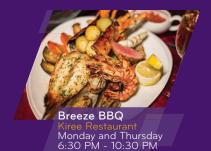

Private candle-lit 4-course Western set dinner on the beach, at Secret Pond or in your guest room, includes floral decorations and welcome cocktails. (Book 24 hrs in advance) THB 8,999++ per couple

Exquisite BBQ of freshly caught local and imported seafood, prime cuts and sumptuous buffet selection at Kiree Restaurant or beside the beach if weather permits.

THB 2,500++ per person Buffet Food Only THB 7,500++ per couple with a bottle of

Learn indigenous cooking techniques from our expert Chefs at Kiree (one of Thailand Tatler's Best Restaurants 2017). Includes a small booklet of Thai recipes to try at home. (Book 24 hrs in advance) THB 2,500++ per person