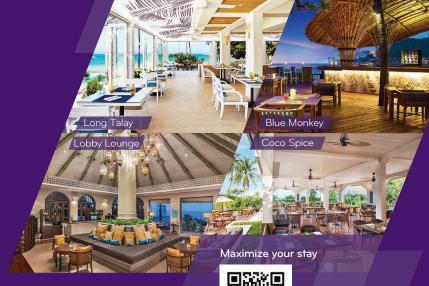

#### SHERATON SAMUI RESORT

## Long Talay

Hours:

11:00 AM - 11:00 PM

All-day beach front dining venue, with panoramic ocean views and selection of international, Thai and Seafood dishes.

New Food Promotion Menu

# Blue Monkey Bar

Hours:

9:00 AM - Midnight

#### Lobby Lounge

Hours:

8:00 AM - 11:00 PM

#### Coco Spice

Hours:

6:00 AM - 11:00 AM

Serving a sumptuous buffet breakfast each day with a wide variety of bakery, International and Asian favorites.

For reservations contact Guest Services or call 077 422 020 www.sheratonsamui.com