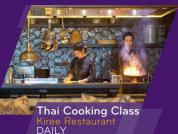

Learn indigenous cooking techniques from our expert Chefs at Kiree (one of Thailand Tatler's Best Restaurants 2017). Includes a small booklet of Thai recipes to try at home. (Book 24 hrs in advance) THB 2,500++ per person