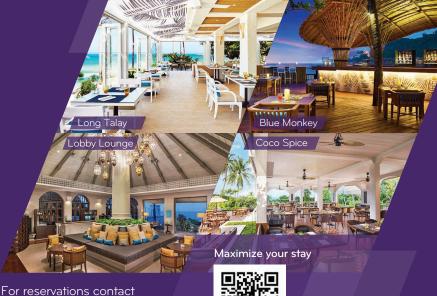

## SHERATON SAMUL RESORT

Hours: 11:00 AM - 11:00 PM All-day beach front dining venue, with panoramic ocean views and selection of international, Thai and

#### Hours: 8:00 AM - 11:00 PM Happy Hour:

Seafood dishes.

9:00 PM - 10:30 PM Update online at Lobby Lounge or join friends for a premium glass of wine with outstanding ocean views from the elevated

#### Blue Monkey Bar Hours: 9:00 AM - Midnight Happy Hour: 5:30 PM - 7:00 PM 9:00 PM - 10:30 PM Enjoy beautiful views over the Gulf of Siam as you sip a signature cocktail

#### Coco Spice Hours:

the beach front terrace.

6:00 AM - 11:00 AM Serving a sumptuous buffet breakfast each day with a wide variety of bakery, International

**Guest Services** or call 077 422 020 www.sheratonsamui.com

#### Panali Hours:

11:30 AM - 11:00 PM Beachside dining with thatched covered area Panali presents traditional wines and breathtaking

#### Hours: 5:00 PM - Midnight Happy Hour: 5:00 PM - 6:30 PM

9:00 PM - 10:30 PM Perched above the beach and shaded by a thatched roof, enjoy a relaxed, open-air setting with gourmet snacks, whiskies, beer, wine and cocktails.

Hours: 6:30 AM - 11:00 AM (Breakfast) 3:00 PM - 4:30 PM (Afternoon Tea) 6:00 PM - 11:00 PM (Dinner) Elegant and opulently furnished Indulge in an à la carte dinner menu, comprising of Southern Thai

Pool Bar Hours:

#### 9:00 AM - Midnight Happy Hour: 5:00 PM - 6:30 PM

9:00 PM - 10:30 PM Enjoy panoramic ocean and refreshing cold in the infinity-pool cabanas or elegant lounge chairs.

For reservations contact

www.vanabellekohsamui.com