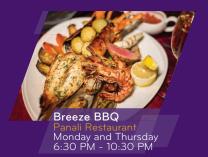

Exquisite BBQ of freshly caught local and imported seafood, prime cuts and sumptuous buffet selection at Panali Restaurant or beside the beach if weather permits.

THB 2,500++ per person Buffet Food Only THB 7,500++ per couple with a bottle of Champagne Taittinger