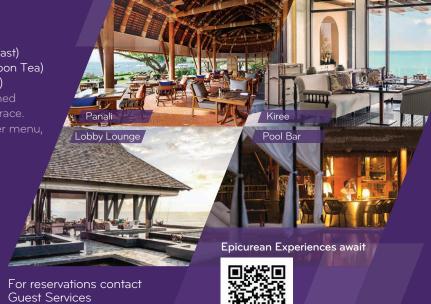

#### **VANA BELLE RESORT**

#### Panali

Hours:

11:30 AM - 11:00 PM
Beachside dining with
thatched covered area
and open-air terrace,
Panali presents traditional

Panali presents tradition Italian dishes, premier wines and breathtaking

views.

#### Lobby Lounge

Hours:

5:00 PM - Midnight

#### Happy Hour:

5:00 PM - 6:30 PM 9:00 PM - 10:30 PM

Perched above the beach and shaded by a thatched roof, enjoy a relaxed, open-air setting with gourmet snacks, whiskies, beer, wine and cocktails.

#### Kiree

Hours:

6:30 AM - 11:00 AM (Breakfast) 3:00 PM - 4:30 PM (Afternoon Tea) 6:00 PM - 11:00 PM (Dinner)

6:00 PM - 11:00 PM (Dinner)
Elegant and opulently furnished

dining room with alfresco terrace. Indulge in an à la carte dinner menu, comprising of Southern Thai

specialties.

#### Pool Bar

Hours:

9:00 AM - Midnight

#### Happy Hour:

5:00 PM - 6:30 PM 9:00 PM - 10:30 PM

Enjoy panoramic ocean views, signature cocktails and refreshing cold beverages while relaxing in the infinity-pool cabanas or elegant lounge chairs.

or call 077 9<u>15</u> 5<u>5</u>5

www.vanabellekohsamui.com