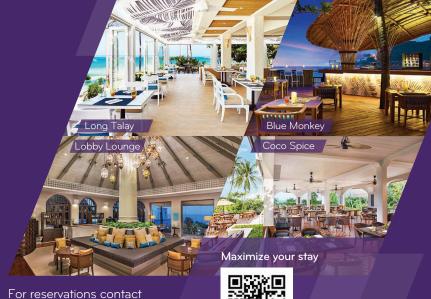

#### SHERATON SAMUI RESORT

#### Long Talay

Hours:

11:00 AM - 11:00 PM

All-day beach front dining venue, with panoramic ocean views and selection of international, Thai and Seafood dishes.

#### Blue Monkey Bar

Hours:

9:00 AM - Midnight

#### Happy Hour:

5:30 PM - 7:00 PM 9:00 PM - 10:30 PM

Enjoy beautiful views over the Gulf of Siam as you sip a signature cocktail or cool beverage from the beach front terrace.

#### \_obby Lounge

Hours:

8:00 AM - 11:00 PM

#### Happy Hour:

9:00 PM - 10:30 PM

Update online at Lobby Lounge or join friends for a premium glass of wine with outstanding ocean views from the elevated hillside setting.

#### Coco Spice

Hours:

6:00 AM - 11:00 AM

Serving a sumptuous buffet breakfast each day with a wide variety of bakery, International and Asian favorites.

For reservations contact Guest Services or call 077 422 020 www.sheratonsamui.com